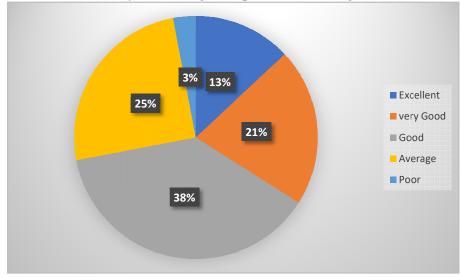

3. Were you able to get the prescribed reading materials?

4. How do you rate the availability of the text book or reference book in the library?

5. How do you rate electives in terms of relevance to your honours papers?