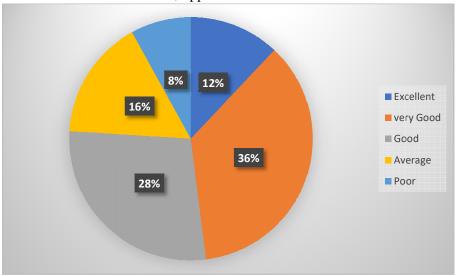

#### 10. How do you rate the competencies expected out of the course?

### 11. How do you rate the courses having LAB based components?

# 12. How do you rate the utilization of ICT tools such as LCD projector, multimedia etc, while teaching?

13. How do you rate the management of extracurricular activities in the institution?

14. How do you rate the teacher's ability to identify your weakness and help you to overcome them?