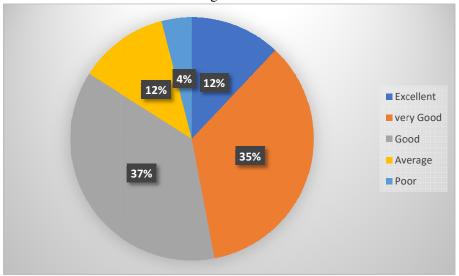

# 12. How do you rate the utilization of ICT tools such as LCD projector, multimedia etc, while teaching?

13. How do you rate the management of extracurricular activities in the institution?

14. How do you rate the teacher's ability to identify your weakness and help you to overcome them?

15. How do you rate the teacher's methods of teaching?

16. How do you rate the institutions interest in promoting internship, student exchange, field visit, opportunities for students.

17. How do you rate the institutions interest in promoting internship, student exchange, field visit, opportunities for students.