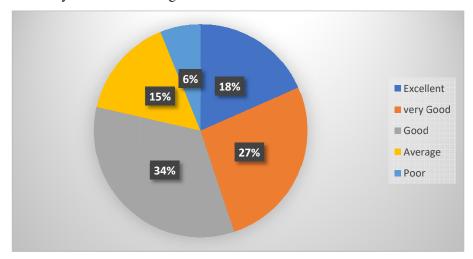

1. How do you rate the sequence of course that you have studied are in sequence to what you have studied in the previous semesters?

2. How do you rate the relevance of unit in syllabus relevant to the course