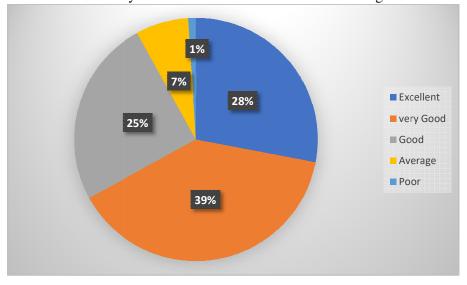

6. How do you rate loading of syllabus in the semester?

7. How do you rate the internal evaluation scheme for your exam paper?

8. How do you rate the fairness of internal evaluation process by the teacher?