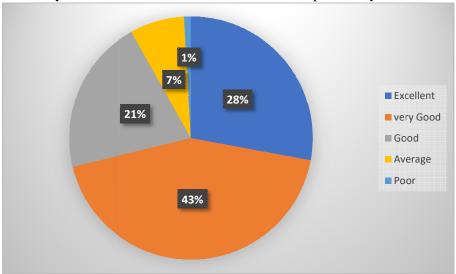

| SL.<br>No | Question/Quarries                                                                                                                | 1 (Excellent) | 2 (Very<br>Good) | 3 (Good) | 4 (Average) | 5 (Poor) |
|-----------|----------------------------------------------------------------------------------------------------------------------------------|---------------|------------------|----------|-------------|----------|
| 1         | How do you rate the sequence of course that you have studied are in sequence to what you have studied in the previous semesters? | 15%           | 43%              | 32%      | 10%         | -        |
| 2         | How do you rate the relevance of unit in syllabus relevant to the course?                                                        | 19%           | 34%              | 34%      | 13%         | -        |
| 3         | Were you able to get the prescribed reading materials?                                                                           | 13%           | 21%              | 38%      | 25%         | 3%       |
| 4         | How do you rate the availability of the text book or reference book in the library?                                              | 16%           | 23%              | 27%      | 25%         | 9%       |
| 5         | How do you rate electives in terms of relevance to your honours papers?                                                          | 18%           | 34%              | 38%      | 8%          | -        |
| 6         | How do you rate loading of syllabus in the semester?                                                                             | 9%            | 32%              | 47%      | 12%         | -        |
| 7         | How do you rate the internal evaluation scheme for your exam paper?                                                              | 14%           | 29%              | 45%      | 8%          | 4%       |
| 8         | How do you rate the fairness of internal evaluation process by the teacher?                                                      | 31%           | 48%              | 23%      | 8%          | 1%       |
| 9         | How do you rate the external evaluation scheme for your exam paper?                                                              | 16%           | 26%              | 43%      | 10%         | 5%       |
| 10        | How do you rate the competencies expected out of the course?                                                                     | 7%            | 29%              | 48%      | 14%         | 2%       |

6. How do you rate loading of syllabus in the semester?

7. How do you rate the internal evaluation scheme for your exam paper?

8. How do you rate the fairness of internal evaluation process by the teacher?

9. How do you rate the external evaluation scheme for your exam paper?