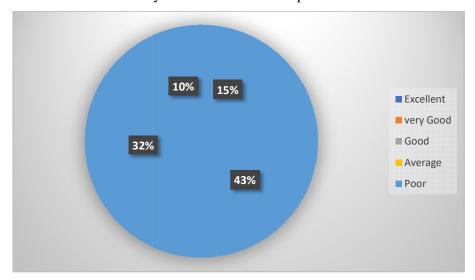

1. How do you rate the sequence of course that you have studied are in sequence to what you have studied in the previous semesters?

2. How do you rate the relevance of unit in syllabus relevant to the course