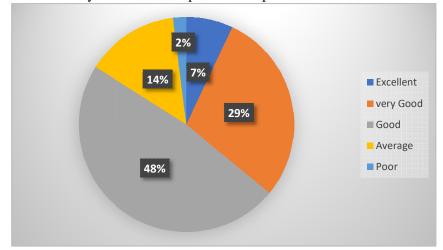

How do you rate the sequence of course that you have studied are in sequence to what you have studied in the previous semesters?



2. How do you rate the relevance of unit in syllabus relevant to the course



3. Were you able to get the prescribed reading materials?



4. How do you rate the availability of the text book or reference book in the library?



5. How do you rate electives in terms of relevance to your honours papers?



6. How do you rate loading of syllabus in the semester?



7. How do you rate the internal evaluation scheme for your exam paper?



8. How do you rate the fairness of internal evaluation process by the teacher?



9. How do you rate the external evaluation scheme for your exam paper?



#### 10. How do you rate the competencies expected out of the course?



### 11. How do you rate the courses having LAB based components?



# 12. How do you rate the utilization of ICT tools such as LCD projector, multimedia etc, while teaching?



13. How do you rate the management of extracurricular activities in the institution?



14. How do you rate the teacher's ability to identify your weakness and help you to overcome them?



15. How do you rate the teacher's methods of teaching?



16. How do you rate the institutions interest in promoting internship, student exchange, field visit, opportunities for students.



17. How do you rate the institutions interest in promoting internship, student exchange, field visit, opportunities for students.



18. How do you rate the institutional provision for multiple opportunities to learn and grow?



19. How do