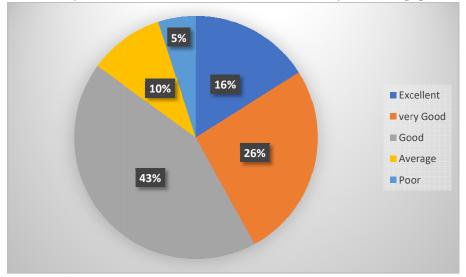

| 43% | 30% | 16% | 10% | 1%  |

1. How do you rate the sequence of course that you have studied are in sequence to what you have studied in the previous semesters?



2. How do you rate the relevance of unit in syllabus relevant to the course



3. Were you able to get the prescribed reading materials?



4. How do you rate the availability of the text book or reference book in the library?



5. How do you rate electives in terms of relevance to your honours papers?



6. How do you rate loading of syllabus in the semester?



7. How do you rate the internal evaluation scheme for your exam paper?



8. How do you rate the fairness of internal evaluation process by the teacher?



9. How do you rate the external evaluation scheme for your exam paper?



#### 10. How do you rate the competencies expected out of the course?



### 11. How do you rate the courses having LAB based components?



# 12. How do you rate the utilization of ICT tools such as LCD projector, multimedia etc, while teaching?



13. How do you rate the management of extracurricular activities in the institution?



14. How do you rate the teacher's ability to identify your weakness and help you to overcome them?



15. How do you rate the teacher's methods of teaching?



16. How do you rate the institutions interest in promoting internship, student exchange, field visit, opportunities for students.



17. How do you rate the institutions interest in promoting internship, student exchange, field visit, opportunities for students.



18. How do you rate the institutio