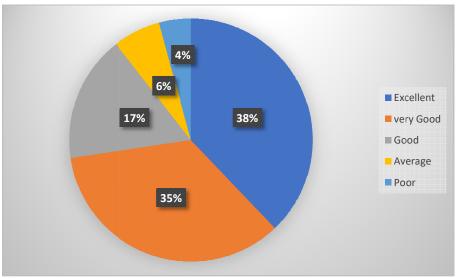

3. Were you able to get the prescribed reading materials?

4. How do you rate the availability of the text book or reference book in the library?

5. How do you rate electives in terms of relevance to your honours papers?