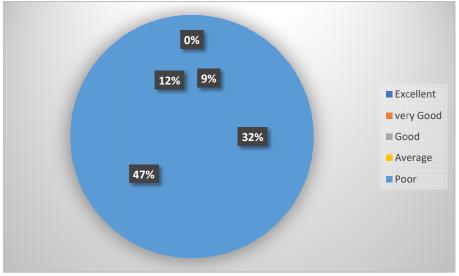

|    | T                                                                                                                                 |     | 1   | 1   | ı   |     |
|----|-----------------------------------------------------------------------------------------------------------------------------------|-----|-----|-----|-----|-----|
| 11 | How do you rate the courses having LAB based components?                                                                          | 8%  | 14% | 27% | 30% | 21% |
| 12 | How do you rate the utilization of ICT tools such as LCD projector, multimedia etc, while teaching?                               | 15% | 18% | 25% | 27% | 15% |
| 13 | How do you rate the management of extracurricular activities in the institution?                                                  | 18% | 26% | 33% | 15% | 6%  |
| 14 | How do you rate the teacher's ability to identify your weakness and help you to overcome them?                                    | 36% | 33% | 16% | 6%  | 4%  |
| 15 | How do you rate the teaching and mentoring process in your institution facilitates you in cognitive, social and emotional growth? | 28% | 39% | 25% | 7%  | 1%  |
| 16 | How do you rate the teacher's methods of teaching?                                                                                | 49% | 40% | 12% | 8%  | 1%  |
| 17 | How do you rate the institutions interest in promoting internship, student exchange, field visit, opportunities for students?     | 12% | 36% | 28% | 16% | 8%  |
| 18 | How do you rate the institutional provision for multiple opportunities to learn and grow?                                         | 12% | 35% | 37% | 12% | 4%  |
| 19 | How do you rate the experiments of the college education in relation to your real-life application?                               | 19% | 33% | 34% | 9%  | 1%  |
| 20 | How do you rate the overall quality of teaching learning process in your institute?                                               | 31% | 37% | 24% | 7%  | 1%  |
| 21 | How do you rate the utilization of smart TV by teacher in the class?                                                              | 43% | 30% | 16% | 10% | 1%  |

### 11. How do you rate the courses having LAB based components?