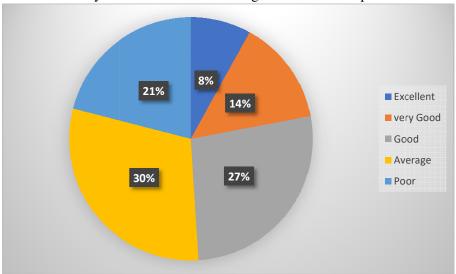

# 12. How do you rate the utilization of ICT tools such as LCD projector, multimedia etc, while teaching?

13. How do you rate the management of extracurricular activities in the institution?

14. How do you rate the teacher's ability to identify your weakness and help you to overcome them?