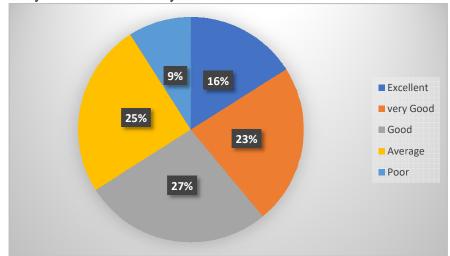

3. Were you able to get the prescribed reading materials?

4. How do you rate the availability of the text book or reference book in the library?

5. How do you rate electives in terms of relevance to your honours papers?