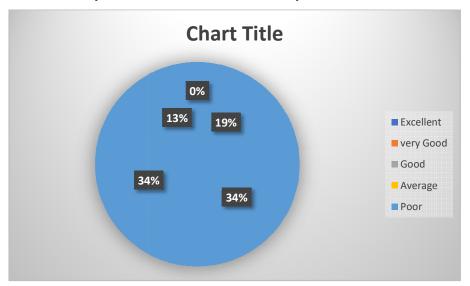

1. How do you rate the sequence of course that you have studied are in sequence to what you have studied in the previous semesters?

2. How do you rate the relevance of unit in syllabus relevant to the course