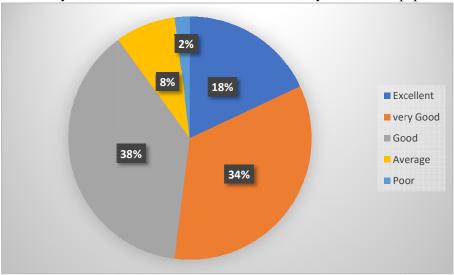

| SL.<br>No | Question/Quarries                                                                                                                | 1 (Excellent) | 2 (Very<br>Good) | 3 (Good) | 4 (Average) | 5 (Poor) |
|-----------|----------------------------------------------------------------------------------------------------------------------------------|---------------|------------------|----------|-------------|----------|
| 1         | How do you rate the sequence of course that you have studied are in sequence to what you have studied in the previous semesters? | 15%           | 43%              | 32%      | 10%         | -        |
| 2         | How do you rate the relevance of unit in syllabus relevant to the course?                                                        | 19%           | 34%              | 34%      | 13%         | -        |
| 3         | Were you able to get the prescribed reading materials?                                                                           | 13%           | 21%              | 38%      | 25%         | 3%       |
| 4         | How do you rate the availability of the text book or reference book in the library?                                              | 16%           | 23%              | 27%      | 25%         | 9%       |
| 5         | How do you rate electives in terms of relevance to your honours papers?                                                          | 18%           | 34%              | 38%      | 8%          | -        |
| 6         | How do you rate loading of syllabus in the semester?                                                                             | 9%            | 32%              | 47%      | 12%         | -        |
| 7         | How do you rate the internal evaluation scheme for your exam paper?                                                              | 14%           | 29%              | 45%      | 8%          | 4%       |
| 8         | How do you rate the fairness of internal evaluation process by the teacher?                                                      | 31%           | 48%              | 23%      | 8%          | 1%       |
| 9         | How do you rate the external evaluation scheme for your exam paper?                                                              | 16%           | 26%              | 43%      | 10%         | 5%       |
| 10        | How do you rate the competencies expected out of the course?                                                                     | 7%            | 29%              | 48%      | 14%         | 2%       |

1. How do you rate the sequence of course that you have studied are in sequence to what you have studied in the previous semesters?

2. How do you rate the relevance of unit in syllabus relevant to the course