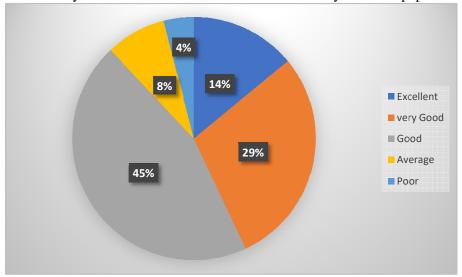

| SL.<br>No | Question/Quarries                                                                                                                | 1 (Excellent) | 2 (Very<br>Good) | 3 (Good) | 4 (Average) | 5 (Poor) |
|-----------|----------------------------------------------------------------------------------------------------------------------------------|---------------|------------------|----------|-------------|----------|
| 1         | How do you rate the sequence of course that you have studied are in sequence to what you have studied in the previous semesters? | 15%           | 43%              | 32%      | 10%         | -        |
| 2         | How do you rate the relevance of unit in syllabus relevant to the course?                                                        | 19%           | 34%              | 34%      | 13%         | -        |
| 3         | Were you able to get the prescribed reading materials?                                                                           | 13%           | 21%              | 38%      | 25%         | 3%       |
| 4         | How do you rate the availability of the text book or reference book in the library?                                              | 16%           | 23%              | 27%      | 25%         | 9%       |
| 5         | How do you rate electives in terms of relevance to your honours papers?                                                          | 18%           | 34%              | 38%      | 8%          | -        |
| 6         | How do you rate loading of syllabus in the semester?                                                                             | 9%            | 32%              | 47%      | 12%         | -        |
| 7         | How do you rate the internal evaluation scheme for your exam paper?                                                              | 14%           | 29%              | 45%      | 8%          | 4%       |
| 8         | How do you rate the fairness of internal evaluation process by the teacher?                                                      | 31%           | 48%              | 23%      | 8%          | 1%       |
| 9         | How do you rate the external evaluation scheme for your exam paper?                                                              | 16%           | 26%              | 43%      | 10%         | 5%       |
| 10        | How do you rate the competencies expected out of the course?                                                                     | 7%            | 29%              | 48%      | 14%         | 2%       |

6. How do you rate loading of syllabus in the semester?

7. How do you rate the internal evaluation scheme for your exam paper?

8. How do you rate the fairness of internal evaluation process by the teacher?