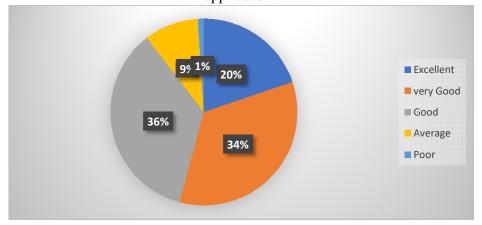

15. How do you rate the teacher's methods of teaching?

16. How do you rate the institutions interest in promoting internship, student exchange, field visit, opportunities for students.

17. How do you rate the institutions interest in promoting internship, student exchange, field visit, opportunities for students.

18. How do you rate the institutional provision for multiple opportunities to learn and grow?

19. How do you rate the experiments of the college education in relation to your real-life application?

20. How do you rate the overall quality of teaching learning process in your institute?