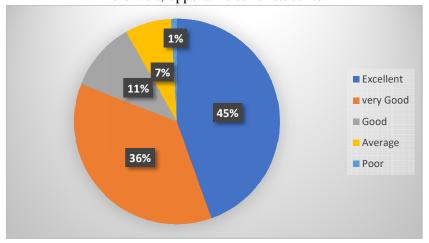

9. How do you rate the external evaluation scheme for your exam paper?

#### 10. How do you rate the competencies expected out of the course?